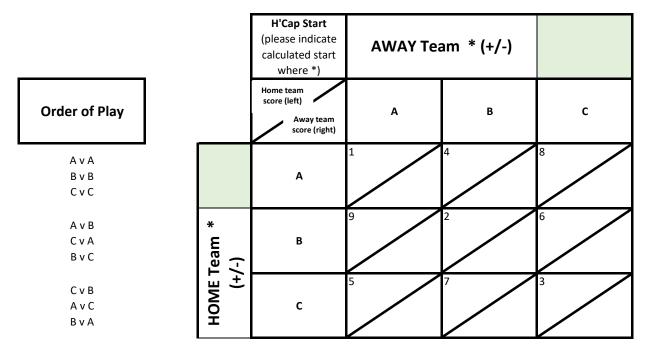

## **HDTTL**

## **TEAM CHALLENGE**

| Date: |                                             |       |        | Match<br>Ref:                               |                                      |                 |                 |            |
|-------|---------------------------------------------|-------|--------|---------------------------------------------|--------------------------------------|-----------------|-----------------|------------|
| Home: |                                             |       |        | Away:                                       |                                      |                 |                 |            |
|       | Player                                      | H'Cap | -<br>1 |                                             |                                      | Player          |                 | H'Cap      |
| A     |                                             |       | 1      | Α                                           |                                      |                 |                 |            |
| В     |                                             |       |        | В                                           |                                      |                 |                 |            |
| С     |                                             |       | 1      | С                                           |                                      |                 |                 |            |
|       | Grading Total (add above 3 together)        |       |        | -                                           | Grading Total (add above 3 together) |                 |                 |            |
|       | Divided by 3 (round down if e.g. 33.3 = 33) |       | ]      | Divided by 3 (round down if e.g. 33.3 = 33) |                                      |                 |                 |            |
|       |                                             |       | _      |                                             |                                      |                 |                 |            |
|       | Highest Grading Total                       |       |        |                                             |                                      |                 |                 |            |
|       | Lowest Grading Total                        |       |        |                                             |                                      |                 |                 |            |
|       | = Highest - Lowest                          |       |        |                                             |                                      |                 |                 |            |
|       | Difference start on sheet                   |       | =      | Start For                                   | · All Games aw                       | arded to the Hi | ghest Value Gra | iding Team |

## **Match Play**

5 Serves each No Deuce

Change ends: team giving start will always be 15.
Team with a start e.g. 13 start, then take 13 from 31 = 18 (round down if odd number) / 2 = 9, then add the start value (13) = 22

First to 31 wins, one game only, no doubles

First to five wins, but play at least six games please