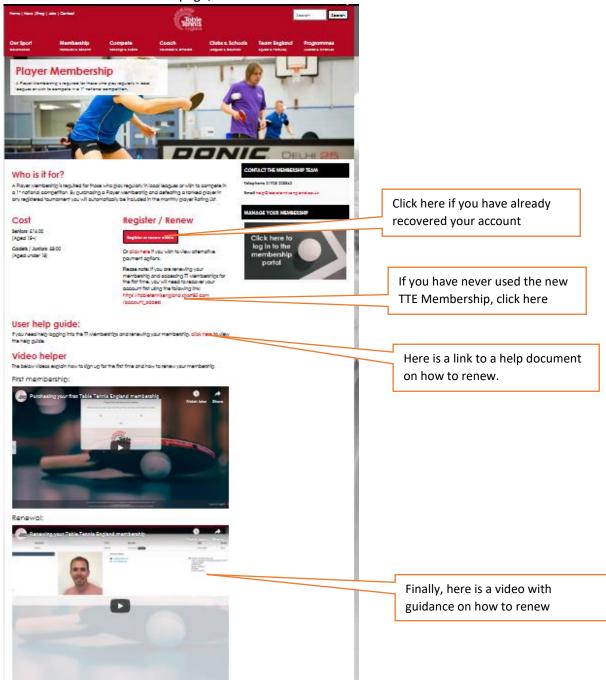

## 2. Table Tennis England

- 2.1. To be able to access the new Subscription manager for Table Tennis England, you will probably have to recover your account first. (This is because last year it was managed via the TT365 website, whereas it is now managed via the new provider Sports80)
- 2.2. I have not written details on how to renew as there are links to help documents and videos on their website. To access the registration pages use the following link;

https://tabletennisengland.co.uk/membership/register-or-renew/player-membership/

Below is a screenshot of that page;