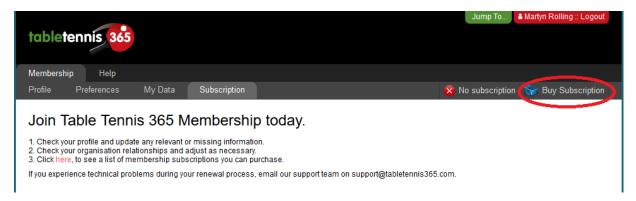

1.2. Use the same username/password from last year, and you should then be taken to the "Subscription" tab...

1.3. Click on the "Buy Subscription" link .....

| tabletennis 3                                                                                                                                                                                                                                                | 55                   |                                 |                              | Jump To AMartyn Rolling :: Logout        |
|--------------------------------------------------------------------------------------------------------------------------------------------------------------------------------------------------------------------------------------------------------------|----------------------|---------------------------------|------------------------------|------------------------------------------|
| Membership Help                                                                                                                                                                                                                                              |                      |                                 |                              |                                          |
| Profile Preferences                                                                                                                                                                                                                                          | My Data              | Subscription                    |                              | 😵 No subscription 🛛 😽 Buy Subscription   |
| Buy a TT365 s                                                                                                                                                                                                                                                | ubscription          |                                 |                              |                                          |
| If any information is incorre                                                                                                                                                                                                                                | on with TT365 you    | agree to us holding and process |                              | purpose of operating the TT365 platform. |
| • Next                                                                                                                                                                                                                                                       |                      |                                 |                              |                                          |
| Review Your D                                                                                                                                                                                                                                                | etails               |                                 |                              |                                          |
| We believe you are a mer                                                                                                                                                                                                                                     | nber of the followin | q orqanisations, please updat   | if required. [Update organis | sations]                                 |
| Please check the person                                                                                                                                                                                                                                      | al information we h  | old about you and update if rec | uired. [Update personal deta | ails]                                    |
| Title:<br>First Name:<br>Middle Name:<br>Surname:<br>Gender:<br>Date Of Birth:<br>Nationality<br>Address:<br>Town or City:<br>Postcode:<br>Postal County:<br>Country:<br>Home Phone:<br>Work Phone:<br>Mobile Phone:<br>Email Address 1:<br>Email Address 2: |                      |                                 |                              |                                          |