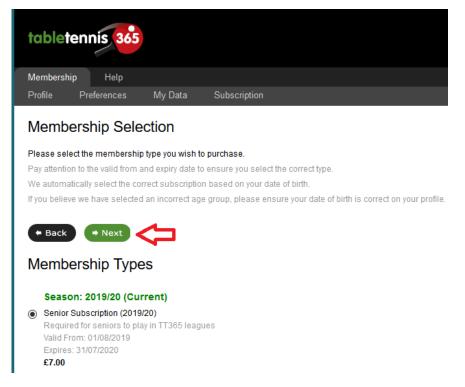

1.4. On the next page, check the details (hidden by the grey boxes in the screenshots), and if any details need to be amended, use the red "Update" buttons. Once you have reviewed the information click on the green "Next" button.